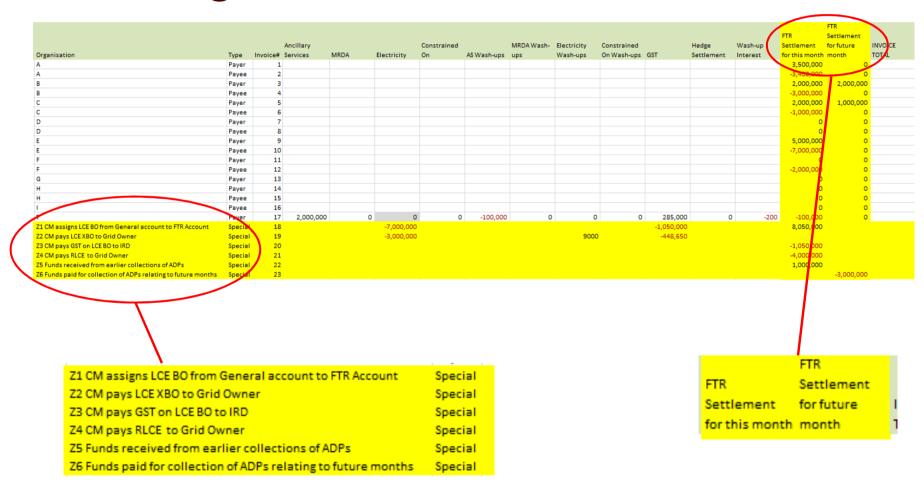

# **Settlement summary (current)**

| Clearing |              |       |          | Ancillary  |         |             | Constrained |             | MRDA Wash- | Electricity | Constrained |            | Hedge      | Wash-up  | INVOICE     |
|----------|--------------|-------|----------|------------|---------|-------------|-------------|-------------|------------|-------------|-------------|------------|------------|----------|-------------|
| Month    | Organisation | Type  | Invoice# | Services   | MRDA    | Electricity | On          | AS Wash-ups | ups        | Wash-ups    | On Wash-ups | GST        | Settlement | Interest | TOTAL       |
| Nov-12   | Α            | Payer | 1        | 300,000    | -10,000 | 15,500,000  | 100,000     | 500         | -2         | -20,000     | 300         | 2,380,620  | 2,000,000  | -380     | 20,251,038  |
| Nov-12   | Α            | Payee | 2        | -500,000   | 800     | -20,000,000 | -70,000     | 0           | 0          | -50,000     | 0           | -3,092,880 | -1,200,000 | -4,000   | -24,916,080 |
| Nov-12   | В            | Payer | 3        | 3,000,000  | -20,000 | 20,000,000  | 300,000     | -90,000     | 0          | 688,000     | 2,000       | 3,582,000  | 0          | 20,000   | 27,482,000  |
| Nov-12   | В            | Payee | 4        | -2,000,000 | 40,000  | -20,000,000 | -900,000    | 0           | 0          | 1,000       | 0           | -3,428,850 | -700,000   | 0        | -26,987,850 |
| Nov-12   | С            | Payer | 5        | 5,000,000  | -20,000 | 30,000,000  | 300,000     | 200,000     | 70         | 70,000      | -4,000      | 5,331,911  | 0          | -2,000   | 40,875,981  |
| Nov-12   | С            | Payee | 6        | -4,000,000 | 10,000  | -30,000,000 | -80,000     | 0           | 0          | 20,000      | 0           | -5,107,500 | 0          | 1,000    | -39,156,500 |
| Nov-12   | D            | Payer | 7        | 10,000     | -800    | 2,000,000   | 10,000      | -1,000      | 5          | -80,000     | -700        | 290,626    | 0          | -2,000   | 2,226,131   |
| Nov-12   | D            | Payee | 8        | 0          | 0       | -500,000    | 0           | 0           | 0          | 0           | 0           | -75,000    | 30,000     | 0        | -545,000    |
| Nov-12   | E            | Payer | 9        | 700,000    | -30,000 | 27,000,000  | 500,000     | -10,000     | -6         | -400,000    | -2,000      | 4,163,699  | 0          | -8,000   | 31,913,693  |
| Nov-12   | E            | Payee | 10       | -1,000,000 | 50,000  | -20,000,000 | -400,000    | 0           | 0          | -50,000     | 0           | -3,210,000 | -60,000    | -5,000   | -24,675,000 |
| Nov-12   | F            | Payer | 11       | 400,000    | -20,000 | 25,000,000  | 300,000     | 500         | -67        | -200,000    | 4,000       | 3,822,665  | -70,000    | -20      | 29,237,078  |
| Nov-12   | F            | Payee | 12       | -2,000,000 | 3,000   | -22,000,000 | -100,000    | 0           | 0          | 10,000      | 500         | -3,612,975 | 0          | 200      | -27,699,275 |
| Nov-12   | G            | Payer | 13       | 70,000     | -3,000  | 3,000,000   | 40,000      | 0           | 0          | 2,000       | -100        | 466,335    | 0          | 200      | 3,575,435   |
| Nov-12   | H            | Payer | 14       | 500,000    | 0       | 0           | 0           | 0           | 0          | 0           | 0           | 75,000     | 0          | 0        | 575,000     |
| Nov-12   | Н            | Payee | 15       | -1,000,000 | 0       | 0           | 0           | 0           | 0          | 0           | 0           | -150,000   | 0          | 0        | -1,150,000  |
| Nov-12   | I            | Payee | 16       | -1,480,000 | 0       | 0           | 0           | 0           | 0          | 0           | 0           | -222,000   | 0          | 0        | -1,702,000  |
| Nov-12   | T            | M     | 17       | 2,000,000  | 0       | -10,000,000 | 0           | -100,000    | 0          | 9,000       | 0           | -1,213,650 | 0          | 0        | -9,304,650  |
|          |              |       |          | 0          | 0       | 0           | 0           | 0           | 0          | 0           | 0           | 0          | 0          | 0        | 0           |

### **FTR data**

| List of Re | egistered FTRS | maturing in | November | 2012 |
|------------|----------------|-------------|----------|------|
|            |                |             |          |      |
|            |                |             |          |      |
|            |                |             |          |      |

|   |     |        | FTR Hedge  |                      |            |            |  |
|---|-----|--------|------------|----------------------|------------|------------|--|
| F | TR# | Holder | Value      | FTR Acquisition Cost | Amount     | On Invoice |  |
|   | 1   | Α      | 3,400,000  | 2,000,000            | -1,400,000 | Payee      |  |
|   | 2   | Α      | -1,000,000 | 2,500,000            | 3,500,000  | Payer      |  |
|   | 3   | В      | 1,000,000  | -2,000,000           | -3,000,000 | Payee      |  |
|   | 4   | В      | -2,000,000 | 0                    | 2,000,000  | Payer      |  |
|   | 5   | C      | 0          | -1,000,000           | -1,000,000 | Payee      |  |
|   | 6   | C      | 2,000,000  | 3,000,000            | 1,000,000  | Payer      |  |
|   | 7   | E      | 6,000,000  | 2,000,000            | -4,000,000 | Payee      |  |
|   | 8   | E      | -6,000,000 | -1,000,000           | 5,000,000  | Payer      |  |
|   | 9   | F      | 3,000,000  | 1,000,000            | -2,000,000 | Payee      |  |
|   | 10  | F      | 2,000,000  | 2,000,000            | 0          | Payer      |  |
|   | 11  | J      | 2,600,000  | 2,500,000            | -100,000   | Payee      |  |
|   |     |        |            |                      |            |            |  |

#### List of Assignments for which Assignment Difference Payments must be made in November 2012 Settlement

|            |                              |            | Assignment difference |                        |            |  |  |  |  |  |
|------------|------------------------------|------------|-----------------------|------------------------|------------|--|--|--|--|--|
|            |                              |            | payment (Positive     | Maturity month for     |            |  |  |  |  |  |
|            |                              | Date       | amounts are           | assigned FTR (Amount   |            |  |  |  |  |  |
|            |                              | Assignment | payments from         | belongs to account for |            |  |  |  |  |  |
| Assignment | Assignment Assignor Occurred |            | assignor to CM)       | that month)            | On Invoice |  |  |  |  |  |
| 1          | Α                            | Sep-12     | -2,000,000            | Nov-12                 | Payee      |  |  |  |  |  |
| 2          | В                            | Nov-12     | 2,000,000             | Jun-13                 | Payer      |  |  |  |  |  |
| 3          | C                            | Nov-12     | 1,000,000             | Mar-13                 | Payer      |  |  |  |  |  |
| 4          | С                            | Nov-12     | 1,000,000             | Nov-12                 | Payer      |  |  |  |  |  |
| 5          | E                            | Nov-12     | -3,000,000            | Nov-12                 | Payee      |  |  |  |  |  |

## Adding FTRs to settlement data