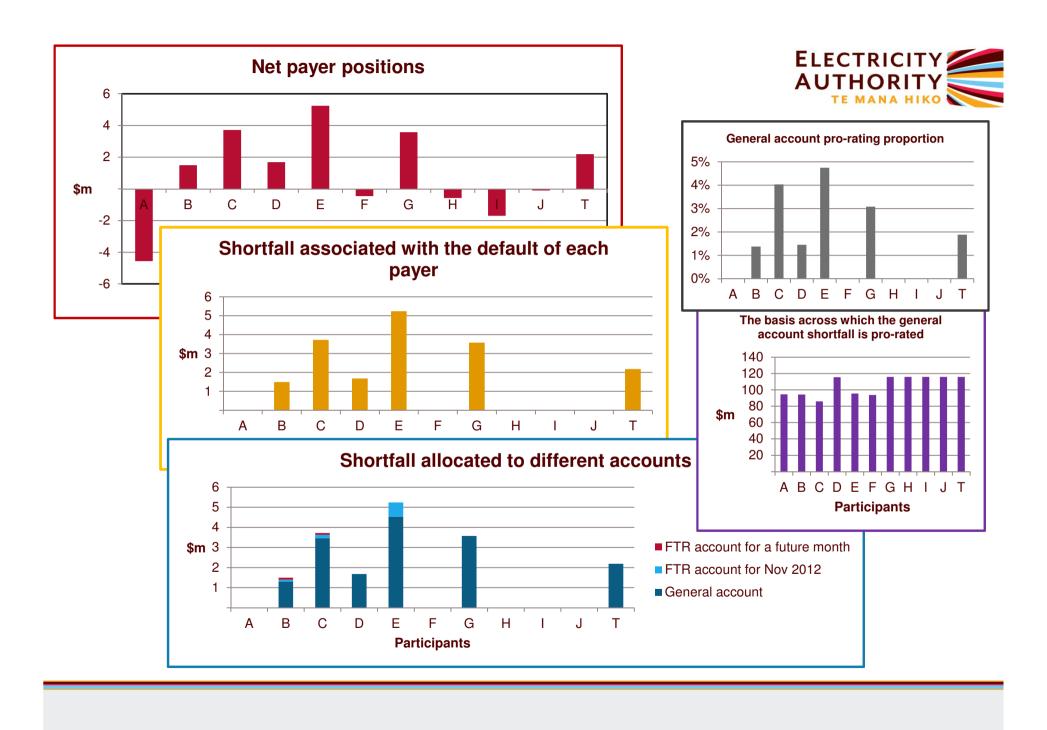

# Gross v net settlement (2)

- Key difference is in who bears short term residual credit risk (STRCR)
  - STRCR is the risk after set off and immediately available prudentials
  - STRCR is not affected by gross/net settlement
  - Allocation of STRCR can be re-allocated later by re-invoicing, but this could be administratively complex
  - STRCR can be allocated only to payees (although flexibility within that)
    - Gross settlement: STRCR to gross payees
    - Net settlement: STRCR to net payees

#### **WAG: Partial net settlement**

- Partial net settlement is intended to:
  - Capture most of the cash management benefits of net settlement
  - While retaining the existing allocation of STRCR
- What is it?
  - Allow netting between payer and payee invoices up to the point where there is just sufficient value on payee invoices to fund the largest planned prudential risk with existing allocation of STRCR
- Introduction of FTRs is a complication