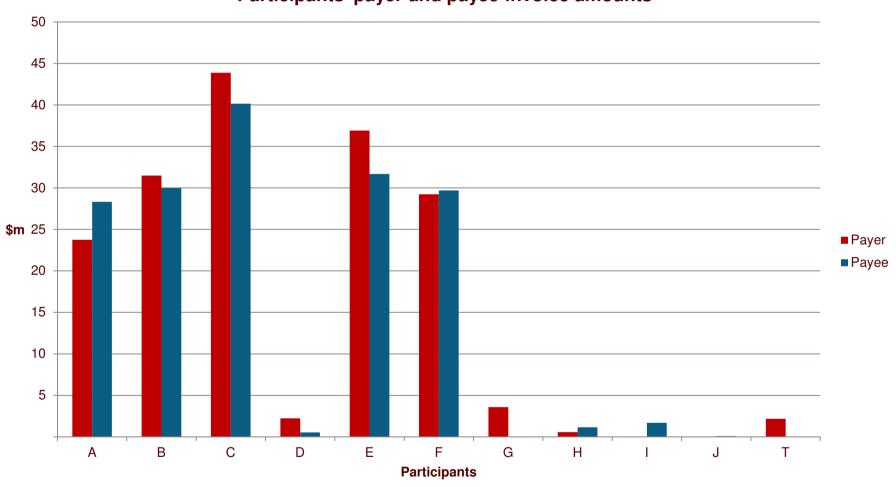

## **Gross v net settlement (1)**

- Gross settlement:
  - Party X can get both a payer and a payee invoice
  - Pay payer invoice at 2pm and receive payee funds at 4:30pm
- Net settlement:
  - Each party receives either a payer or payee invoice, not both
  - Payers pay 1<sup>st</sup>, then payees receive funds
  - Major advantage: easier cash management
- Net settlement may be more common overseas

# Gross v net settlement (2)

- Key difference is in who bears short term residual credit risk (STRCR)
  - STRCR is the risk after set off and immediately available prudentials
  - STRCR is not affected by gross/net settlement
  - Allocation of STRCR can be re-allocated later by re-invoicing, but this could be administratively complex
  - STRCR can be allocated only to payees (although flexibility within that)
    - Gross settlement: STRCR to gross payees
    - Net settlement: STRCR to net payees

#### **WAG: Partial net settlement**

- Partial net settlement is intended to:
  - Capture most of the cash management benefits of net settlement
  - While retaining the existing allocation of STRCR
- What is it?
  - Allow netting between payer and payee invoices up to the point where there is just sufficient value on payee invoices to fund the largest planned prudential risk with existing allocation of STRCR
- Introduction of FTRs is a complication