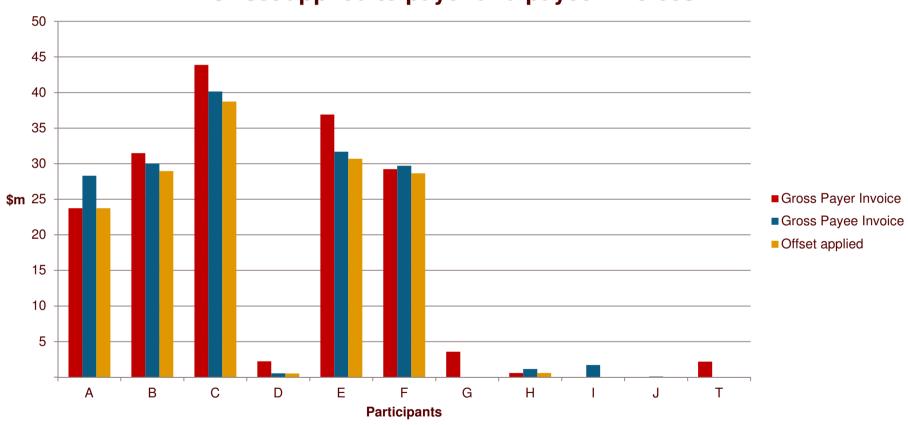

## **Gross v net settlement (1)**

- Gross settlement:
  - Party X can get both a payer and a payee invoice
  - Pay payer invoice at 2pm and receive payee funds at 4:30pm
- Net settlement:
  - Each party receives either a payer or payee invoice, not both
  - Payers pay 1<sup>st</sup>, then payees receive funds
  - Major advantage: easier cash management
- Net settlement may be more common overseas

#### **WAG: Partial net settlement**

- Partial net settlement is intended to:
  - Capture most of the cash management benefits of net settlement
  - While retaining the existing allocation of STRCR
- What is it?
  - Allow netting between payer and payee invoices up to the point where there is just sufficient value on payee invoices to fund the largest planned prudential risk with existing allocation of STRCR
- Introduction of FTRs is a complication